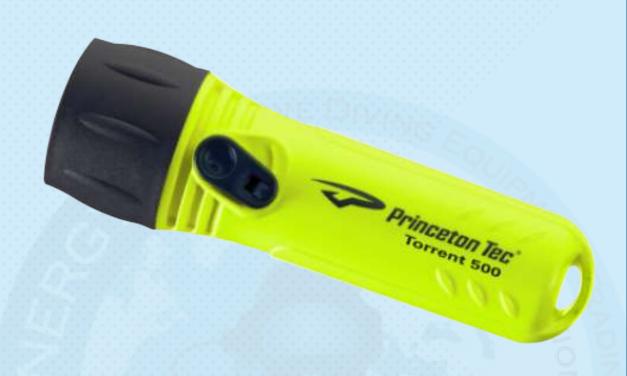

**PREINCETON TEC TORRENT 500** 

## **FEATURES**

- 500 Lumen Maxbright LED
- Double O-ring seal
- Large activation switch
- Switch locks in the on or off position
- Constructed of ultra durable Xenoy plastic
- Lifetime Warranty

| BEAM       | Narrow                   |
|------------|--------------------------|
| WATERPROOF | IPX8 (100 meters)        |
| WEIGHT     | 12.9oz / 365g            |
| BATTERIES  | 8 AA Alkaline (included) |
| BURN TIME  | 1.5 Hours                |
| LAMP       | 1 Maxbright LED          |
| POWER      | 500 Lumens               |